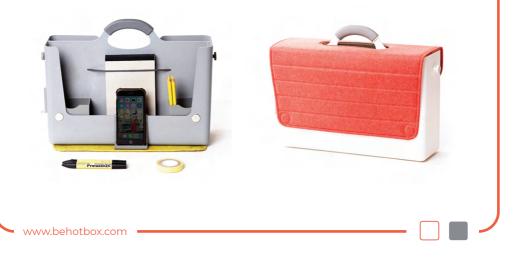

## Hotbox 4 Your adaptable space

The Hotbox 4 is our most adaptable desk storage yet. It raises the bar on lightweight organisation and it's highly considered ergonomic design makes working anywhere easy.

## Hotbox O Your lockable space

Think of this as your portable filing cabinet. The locking capabilities make it the perfect solution to provide extra security and reassurance for that confidential information.