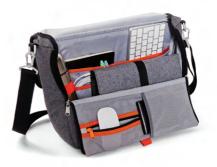

## Hotbox 3 Pro Your nomadic space

This slim urban bag is lightweight and protective. It's designed with a padded interior and a weatherproof finish to keep your work gear organised and safe.