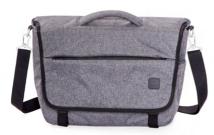

## Hotbox 3 Pro Your nomadic space

This slim urban bag is lightweight and protective. It's designed with a padded interior and a weatherproof finish to keep your work gear organised and safe.