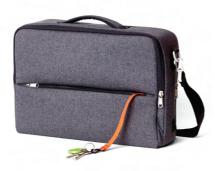

## Hotbox 3 Pro Your nomadic space

This slim urban bag is lightweight and protective. It's designed with a padded interior and a weatherproof finish to keep your work gear organised and safe.