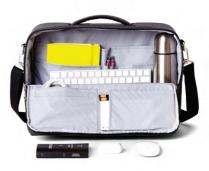

## Hotbox 3 Pro Your nomadic space

This slim urban bag is lightweight and protective. It's designed with a padded interior and a weatherproof finish to keep your work gear organised and safe.