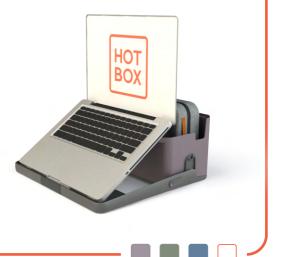

## Hotbox 4 Your adaptable space

The Hotbox 4 is our most adaptable desk storage yet. It raises the bar on lightweight organisation and it's highly considered ergonomic design makes working anywhere easy.