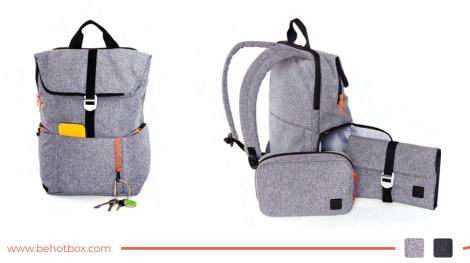

# - Shuttle Your agile space

This casual yet professional looking backpack is versatile enough to hold your personal and work items in a cleverly designed layout, allowing you to be ready wherever the day takes you.