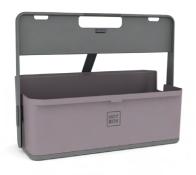

## Hotbox 2 Your personalised space

The Hotbox 2 is fully geared up for office life. It fits neatly into lockers, is designed for stress-free organisation and comes with a host of personalisation options.