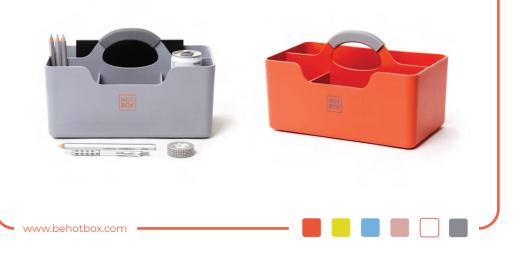

#### Hotbox 1 Your toolbox space

The spacious Hotbox 1 is the perfect portable storage companion. It makes organisation easy wherever you are, allowing you to be ready for business quickly and efficiently.